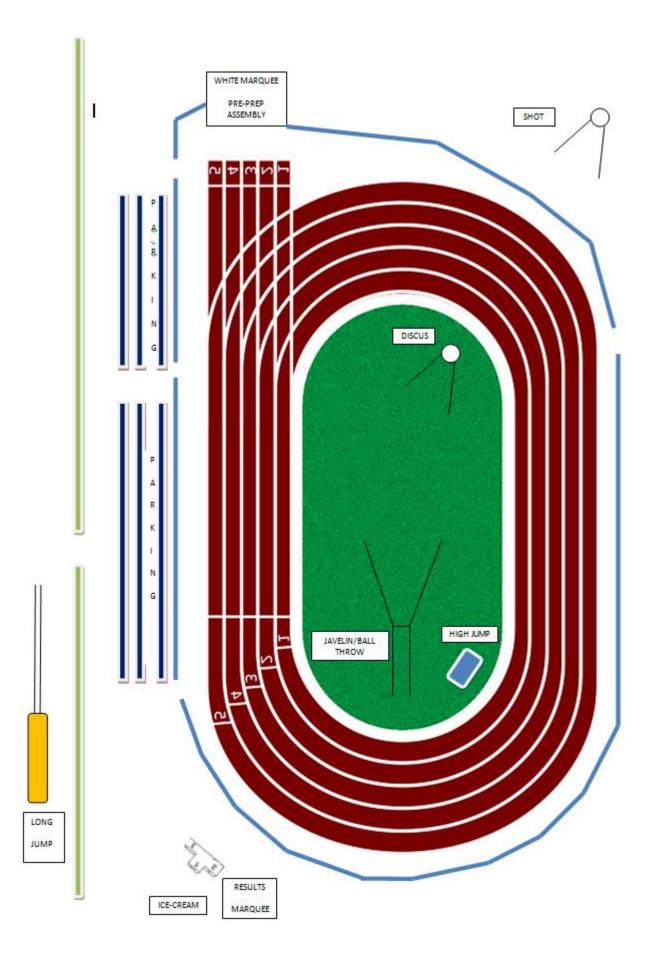

#### **General Information**

Welcome to St. Hugh's Sports Day! We are delighted to have the Pre-Prep pupils join us this year on the 400m track. **Please can** I ask that spectators stay behind roped areas at all times. Crossing the track is forbidden unless you are reporting to the track marshal. Many thanks to our grounds staff for all their hard work preparing the grounds, not only today, but throughout the course of the year.